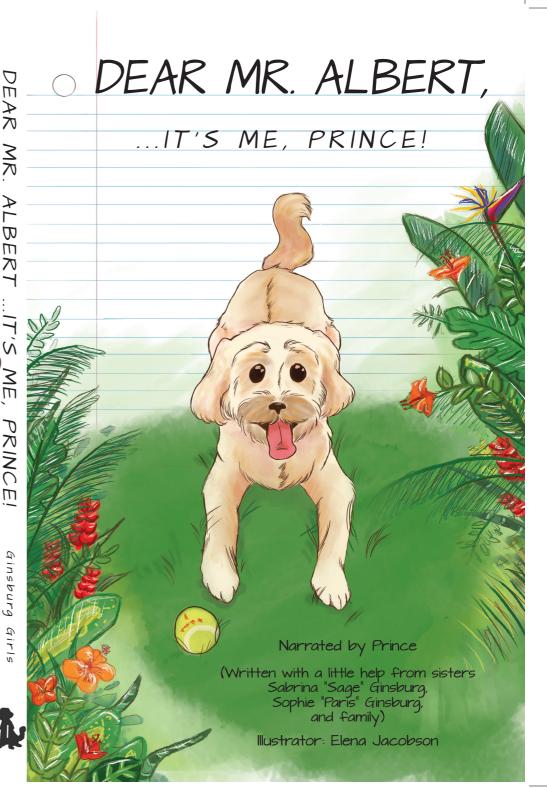

Hey guys...
IT'S ME, PRINCE THE DOG!

I should start by telling you, I'm no normal dog. I've had some crazy adventures. My life began in a doggy-training program. But then I became very sick and I never saw my trainer, Mr. Albert, again. I know he wanted to hear from me, so when I got better, I started to tell my stories by writing letters to him.

Lexile® Measure: 820L Appeals to 4th grade and above Ages 9 and up

Illustrations by Elena Jacobson
Text and Illustrations ©2018